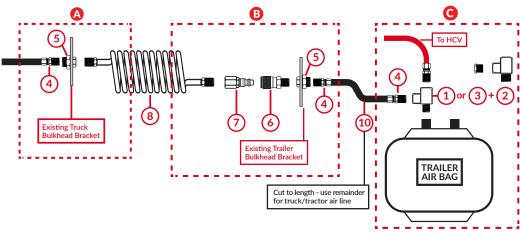

# **PARTS INCLUDED**

1/4" NPT Street Tee Fitting

3/8" NPT Street Tee Fitting

3/8" NPT to 1/4" NPT Reducer Fitting

3 x 1/4" NPT Male Straight

2 x Bulkhead Fitting

Female Quick Disconnect with 1/4" Male NPT

Male Quick Disconnect with 1/4" Female

8

Coiled Air Line with Male NPT Ends

**Zip Ties** 

1/4 Inch Air Line

1/8" NPT Female Elbow Fitting

# INSTALLATION B C TOHCV

Thank you for choosing to drive more and scale less! Here at Right Weigh, we are committed to making our products simple to install and easy to use. We understand that installation can vary between vehicles and yours may not be described in this manual. In any event, our technical support team is ready to answer your questions!